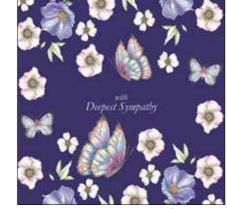

Code: Wild Flower Mothering Sunday [500]

Code: Wild Flower Butterfly Deepest Sympathy [444]

Cards are subject to a continual process of refinement and evolution. Purchased cards may therefore have some

Wild Flowers