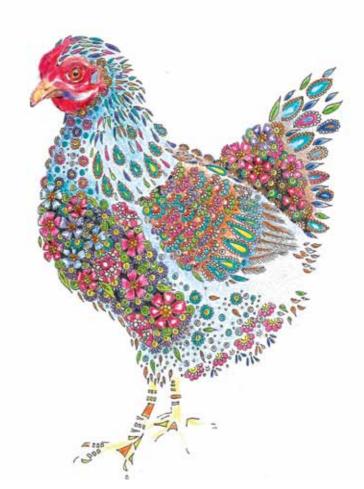

### Trade Brochure 2021-07

Photograph: Cheshire Portrait Photograp

Artist Sarah Capper from Doodleicious Art describes her work as 'exquisitely detailed doodles' – and they really are. Each of her illustrations is layered with intricate detail, natural forms and colour, creating floral incarnations of the familiar.

'I love to capture as much detail as possible in my illustration work. Recreating something that looks similar, yet with a floral twist.'

The details in each piece are incredible.

Sarah draws all of her work by hand and often wishes she could do things a little quicker by using a tablet, but prefers putting pen to paper. 'I spend a bit of time studying what I'm about to draw and sketch out quickly with a pencil, before applying the ink and colour.'

Sarah works from home in Cheshire and takes inspiration from natural form and pattern, vintage fabrics, flora and fauna and the countryside around her.

Unless otherwise noted, all cards are 6 inches by 6 inches (150mm by 150mm), individually cello wrapped, if required, and with an envelope. At the point of order please state whether you would like the cards without cellos.