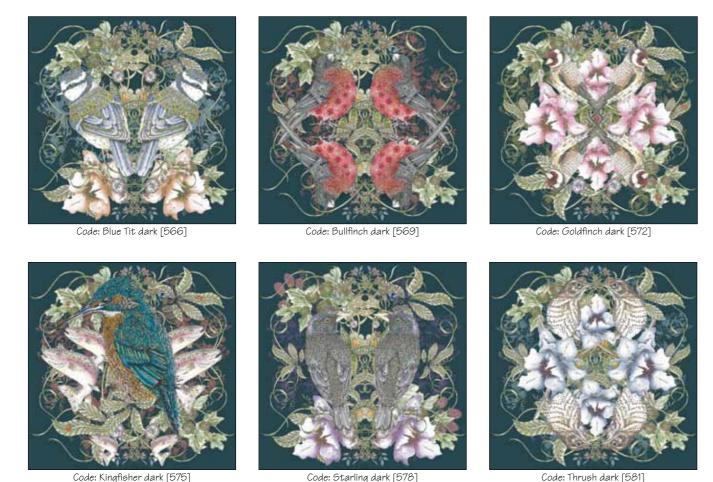

Code: Bullfinch ochre [571]

Code: Blue Whale kaleidoscope [584]

Code: Hermit Crab kaleidoscope [585]

Code: Jellyfish kaleidoscope [586]

Code: Seahorse kaleidoscope [588]

Code: Turtle kaleidoscope [589]

Code: Kingfisher ochre [577]