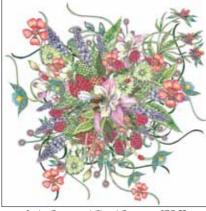

### Trade Brochure 2021-07

Photograph: Cheshire Portrait Photograp

Artist Sarah Capper from Doodleicious Art describes her work as 'exquisitely detailed doodles' – and they really are. Each of her illustrations is layered with intricate detail, natural forms and colour, creating floral incarnations of the familiar.

'I love to capture as much detail as possible in my illustration work. Recreating something that looks similar, yet with a floral twist.'

The details in each piece are incredible.

Sarah draws all of her work by hand and often wishes she could do things a little quicker by using a tablet, but prefers putting pen to paper. 'I spend a bit of time studying what I'm about to draw and sketch out quickly with a pencil, before applying the ink and colour.'

Sarah works from home in Cheshire and takes inspiration from natural form and pattern, vintage fabrics, flora and fauna and the countryside around her.

Unless otherwise noted, all cards are 6 inches by 6 inches (150mm by 150mm), individually cello wrapped, if required, and with an envelope. At the point of order please state whether you would like the cards without cellos.