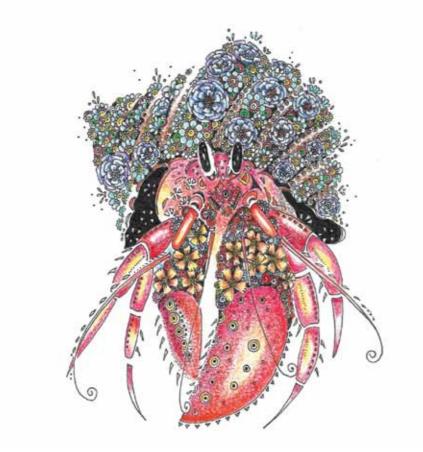

Code: Bullfinch ochre [571]

Code: Blue Whale kaleidoscope [584]

Code: Hermit Crab kaleidoscope [585]

Code: Jellyfish kaleidoscope [586]

Code: Seahorse kaleidoscope [588]

Code: Turtle kaleidoscope [589]

Code: Kingfisher ochre [577]