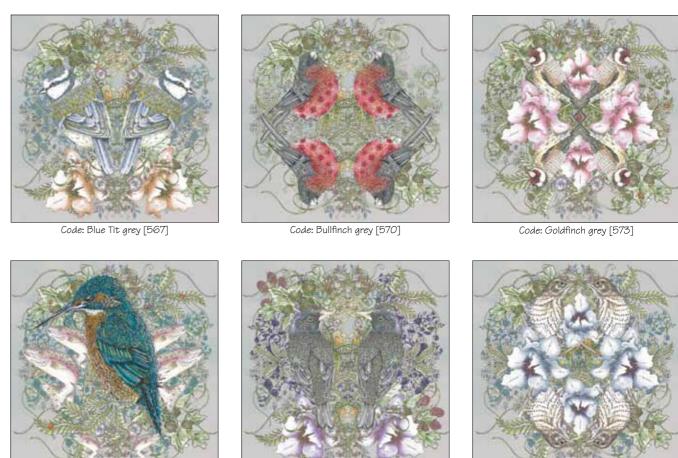

Code: Bullfinch ochre [571]

Code: Blue Whale kaleidoscope [584]

Code: Hermit Crab kaleidoscope [585]

Code: Jellyfish kaleidoscope [586]

Code: Seahorse kaleidoscope [588]

Code: Turtle kaleidoscope [589]

Code: Kingfisher ochre [577]