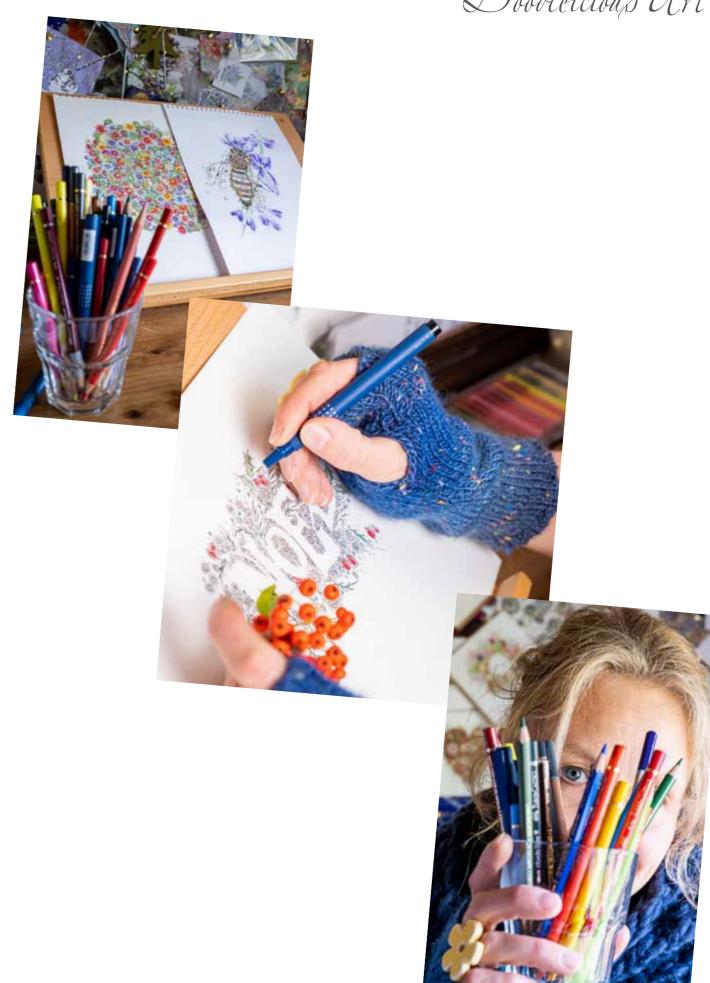

### Trade Brochure 2021-07

Photograph: Cheshire Portrait Photograp

Artist Sarah Capper from Doodleicious Art describes her work as 'exquisitely detailed doodles' – and they really are. Each of her illustrations is layered with intricate detail, natural forms and colour, creating floral incarnations of the familiar.

'I love to capture as much detail as possible in my illustration work. Recreating something that looks similar, yet with a floral twist.'

The details in each piece are incredible.

Sarah draws all of her work by hand and often wishes she could do things a little quicker by using a tablet, but prefers putting pen to paper. 'I spend a bit of time studying what I'm about to draw and sketch out quickly with a pencil, before applying the ink and colour.'

Sarah works from home in Cheshire and takes inspiration from natural form and pattern, vintage fabrics, flora and fauna and the countryside around her.

Unless otherwise noted, all cards are 6 inches by 6 inches (150mm by 150mm), individually cello wrapped, if required, and with an envelope. At the point of order please state whether you would like the cards without cellos.