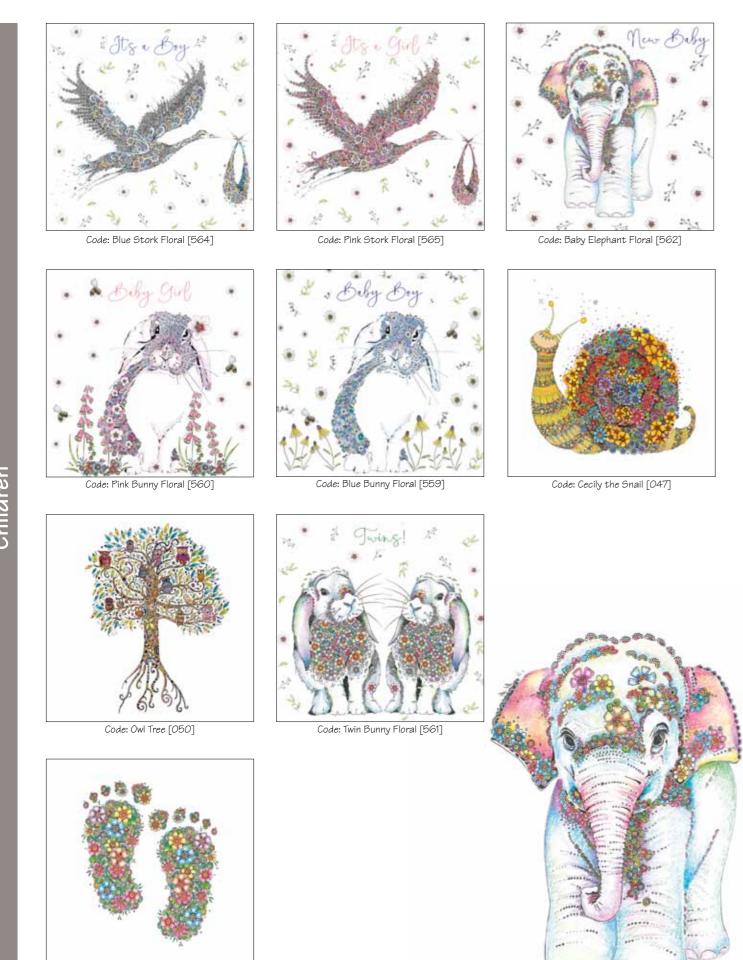

### Trade Brochure 2021-07

Photograph: Cheshire Portrait Photograp

Artist Sarah Capper from Doodleicious Art describes her work as 'exquisitely detailed doodles' – and they really are. Each of her illustrations is layered with intricate detail, natural forms and colour, creating floral incarnations of the familiar.

'I love to capture as much detail as possible in my illustration work. Recreating something that looks similar, yet with a floral twist.'

The details in each piece are incredible.

Sarah draws all of her work by hand and often wishes she could do things a little quicker by using a tablet, but prefers putting pen to paper. 'I spend a bit of time studying what I'm about to draw and sketch out quickly with a pencil, before applying the ink and colour.'

Sarah works from home in Cheshire and takes inspiration from natural form and pattern, vintage fabrics, flora and fauna and the countryside around her.

Unless otherwise noted, all cards are 6 inches by 6 inches (150mm by 150mm), individually cello wrapped, if required, and with an envelope. At the point of order please state whether you would like the cards without cellos.