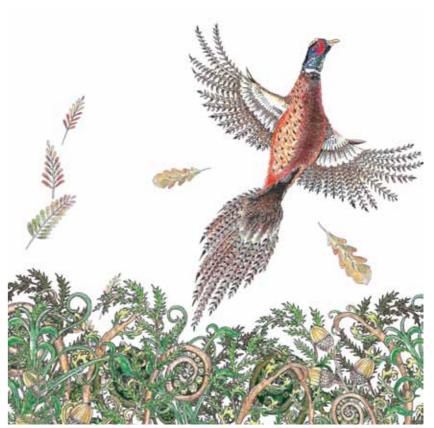

Code: Woodland Fungi white [546]

Code: Woodland Mallard [547]

Code: Goose [003]

Code: Otter [010]

Code: Guinea Fowl [369]

Code: Woodland Pheasant close [548]

Countryside

Code: Woodland Pheasant flying [549]