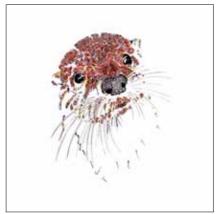

Code: Woodland Fungi white [546]

Code: Woodland Mallard [547]

Code: Goose [003]

Code: Otter [010]

Code: Guinea Fowl [369]

Code: Woodland Pheasant close [548]

Countryside

Code: Woodland Pheasant flying [549]