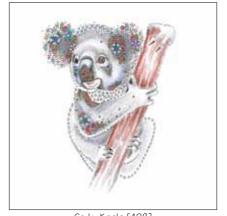

Code: Giraffe Birthday Foiled [552]

Code: Hippo Birthday Foiled [553]

Code: Tiger Birthday Foiled [554]

Code: Tiger Father's Day Foiled [555]

Code: Tortoise Birthday Foiled [556]

Code: Koala [428]

Code: Giant Anteater [511]