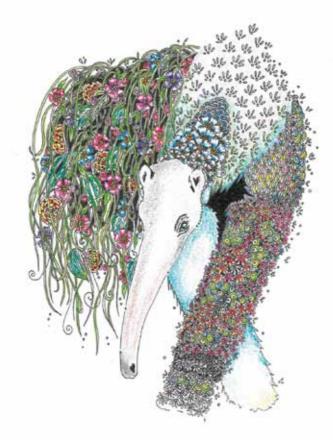

Code: Giraffe Birthday Foiled [552]

Code: Hippo Birthday Foiled [553]

Code: Tiger Birthday Foiled [554]

Code: Tiger Father's Day Foiled [555]

Code: Tortoise Birthday Foiled [556]

Code: Koala [428]

Code: Giant Anteater [511]