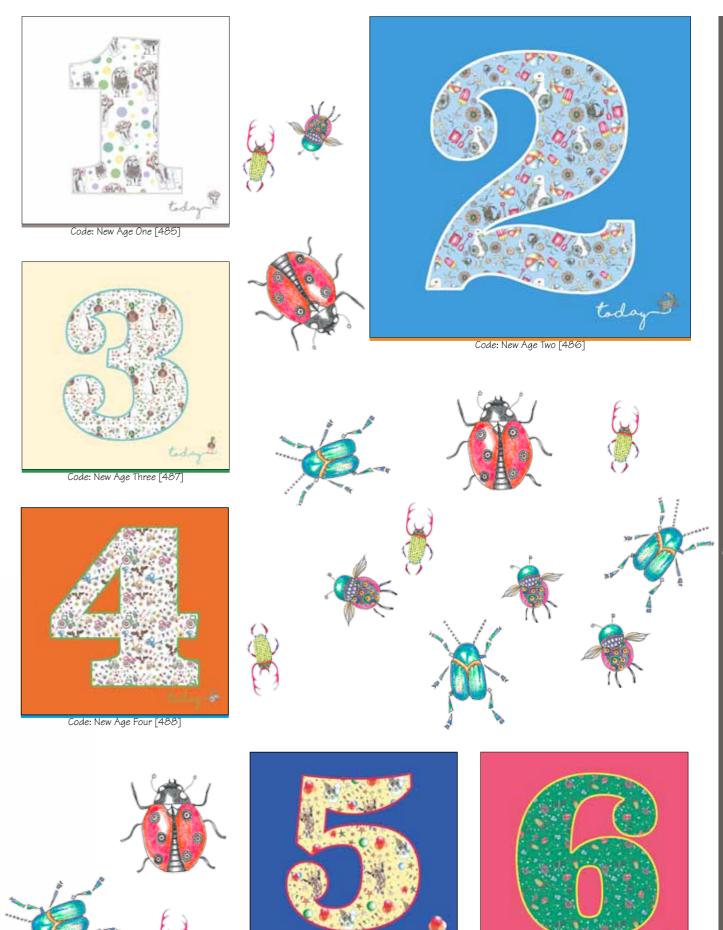

Code: New Age Five [489]

Code: New Age Six [490]

Code: Baby's Feet [427]

Cards are subject to a continual process of refinement and evolution. Purchased cards may therefore have some minor variations to the representations in this publication. However, the essence and focus of the card will remain.