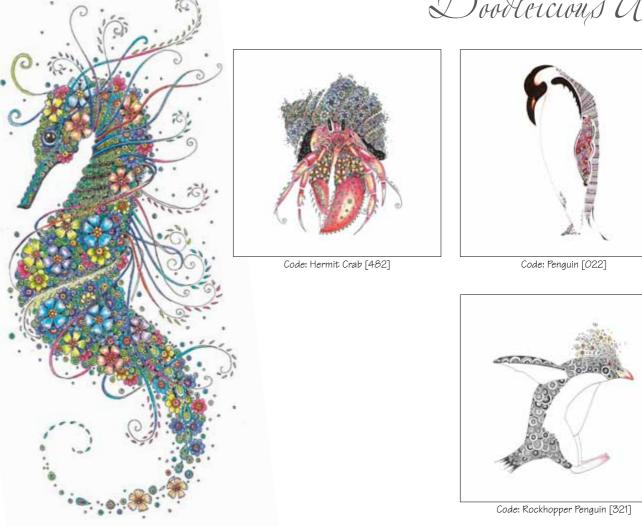

Code: Bullfinch ochre [571]

Code: Blue Whale kaleidoscope [584]

Code: Hermit Crab kaleidoscope [585]

Code: Jellyfish kaleidoscope [586]

Code: Seahorse kaleidoscope [588]

Code: Turtle kaleidoscope [589]

Code: Kingfisher ochre [577]

Code: Seahorse [363]

Code: Red Butterfly [432]

Code: Green Dragonfly [054] Cards are subject to a continual process of refinement and evolution. Purchased cards may therefore have some minor variations to the representations in this publication. However, the essence and focus of the card will remain.